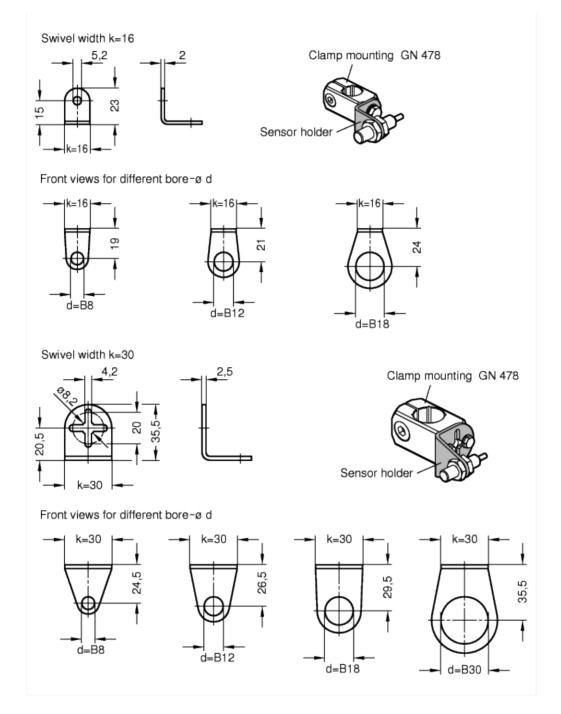

## Features and applications

The sensor holders GN 479 are designed for holding sensors attached with two lock nuts. The attachment bore matches the central thread of clamp mountings GN 478. For k=30, the cross-shaped oblong holes long provide extra adjustability and allow the use of two fixing screws. Fixing screws to be ordered separately.